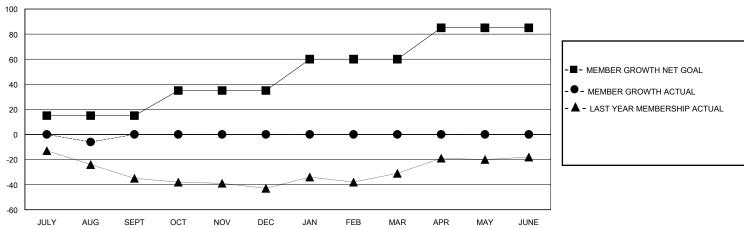

## GOALS AND ACTUAL MEMBERS CUMULATIVE

| DROPPED CLUBS: 0        |         | 10 CLUBS OF 47 ADDED 1 OR MORE<br>NEW MEMBERS | GENDER DISTRIBUTION  MALE 778 (62.14%)  FEMALE 474 (37.86%) |              |     |
|-------------------------|---------|-----------------------------------------------|-------------------------------------------------------------|--------------|-----|
| DROPPED MEMBERS         |         |                                               | FEMALE                                                      | 474 (37.00%) |     |
| DECEASED                | 5       | CLICK HERE FOR CUMULATIVE MEMBERSHIP DATA     | TOTAL FAMILY UNIT MEMBERS                                   |              | 177 |
| CLUB CANCELLED<br>OTHER | 0<br>16 |                                               | FAMILY MEMBERS PAYING HALF DUES                             |              | 92  |
| TOTAL                   | 21      |                                               | 5020                                                        |              |     |